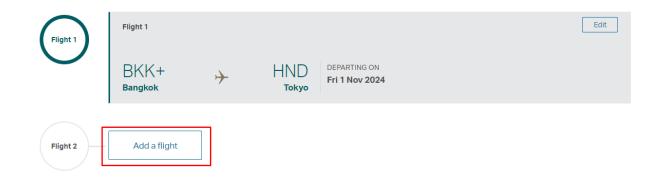

• Choose your desired flight date.

Flight 1

- Click "Save trip".
- Click "Add a flight".

| Flight 1 Bangkok, (BKK+) -> Tokyo, (HND) |  |  |  |           |   |  |
|------------------------------------------|--|--|--|-----------|---|--|
| When would you like to go?               |  |  |  |           |   |  |
| DEPARTING ON<br>Fri 1 Nov 2024           |  |  |  |           |   |  |
| < Back to destination                    |  |  |  | Save Trip | > |  |

- In the "LEAVING FROM" panel select Tokyo.
- In the "GOING TO" panel select Hong Kong.
- Click "Select dates".
- Choose your desired flight date.
- Click "Save trip".

| Flight 1 | Flight 1                       |                |              |                                |              | Edit                    |
|----------|--------------------------------|----------------|--------------|--------------------------------|--------------|-------------------------|
|          | BKK+<br>Bangkok                | <b>+</b>       | HND<br>Tokyo | DEPARTING ON<br>Fri 1 Nov 2024 |              |                         |
| Flight 2 | Flight 2                       |                |              |                                |              | $\overline{\mathbf{x}}$ |
|          | Where would                    | l you like     | to go?       |                                |              |                         |
|          | LEAVING FROM<br>Tokyo, (HND)   |                |              | GOING TO<br>Hong Kong, (HKG)   |              |                         |
|          |                                |                |              |                                | Select dates | >                       |
|          |                                |                |              |                                |              |                         |
| Flight 1 | Flight 1                       |                |              |                                |              | Edit                    |
| <b>O</b> | BKK+<br><sup>Bangkok</sup>     | $\rightarrow$  | HND<br>Tokyo | DEPARTING ON<br>Fri 1 Nov 2024 |              |                         |
|          |                                |                |              |                                |              |                         |
| Flight 2 | Flight 2 Tokyo, (HND)          | ➔ Hong Kong, ( | HKG)         |                                |              | $\left( \times \right)$ |
|          | When would                     |                |              |                                |              |                         |
|          | DEPARTING ON<br>Thu 7 Nov 2024 |                |              |                                |              |                         |
|          | < Back to destinatio           | 'n             |              |                                | Save Trip    | >                       |