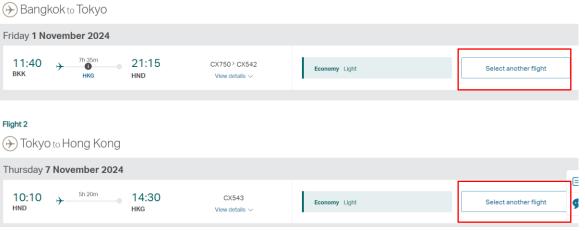

- Choose cabin class.
- Set number of passengers.
- Search flight.
- Select your preferred flights.
- Fill in Passenger information.
- Proceed to payment.

Select cabin class and number of passenger(s)

#### Flight 1

Flight 4

Add a flight

Continue

Total THB**20,740** 

View Fare Breakdown >